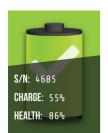

## **KNOW YOUR POWER**

STATIX Battery Tester provides equipment users and fleet managers with information to rapidly monitor battery status and manage battery fleets.

After battery connection STATIX automatically displays easy-to-read icons to rapidly determine battery health and charge, and saves over 30 fields of battery information to a removable SD card to enable monitoring and analysis.

Its rugged and maintenance free design makes it ideal for workshops and equipment stores.

With an intuitive design to pick up and go, STATIX is the essential tool to know your power.

SD Card included

The STATIX display enables users to quickly identify battery status.