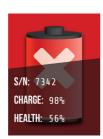

## **KNOW YOUR POWER**

STATIX Battery Tester provides equipment users and fleet managers with information to rapidly monitor battery status and manage battery fleets.

After battery connection STATIX automatically displays easy-to-read icons to rapidly determine battery health and charge, and saves over 30 fields of battery information to a removable SD card to enable monitoring and analysis.

Its rugged and maintenance free design makes it ideal for workshops and equipment stores.

With an intuitive design to pick up and go, STATIX is the essential tool to know your power.

SD Card included

The STATIX display enables users to quickly identify battery status.