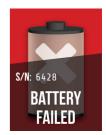

## **KNOW YOUR POWER**

STATIX Battery Tester provides equipment users and fleet managers with information to rapidly monitor battery status and manage battery fleets.

After battery connection STATIX automatically displays easy-to-read icons to rapidly determine battery health and charge, and saves over 30 fields of battery information to a removable SD card to enable monitoring and analysis.

Its rugged and maintenance free design makes it ideal for workshops and equipment stores.

With an intuitive design to pick up and go, STATIX is the essential tool to know your power.

SD Card included

The STATIX display enables users to quickly identify battery status.