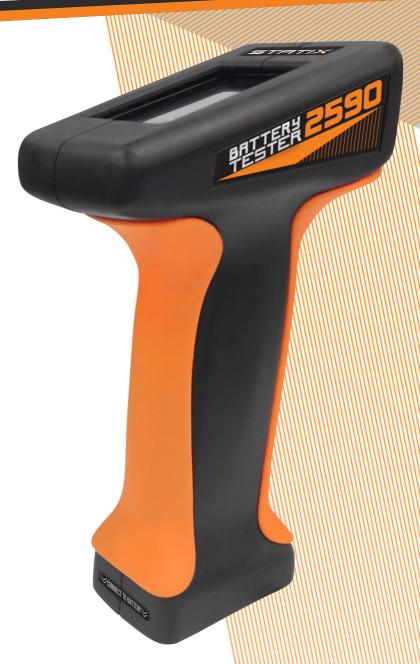

## **KNOW YOUR POWER**

STATIX Battery Tester provides equipment users and fleet managers with information to rapidly monitor battery status and manage battery fleets.

After battery connection STATIX automatically displays easy-to-read icons to rapidly determine battery health and charge, and saves over 30 fields of battery information to a removable SD card to enable monitoring and analysis.

Its rugged and maintenance free design makes it ideal for workshops and equipment stores.

With an intuitive design to pick up and go, STATIX is the essential tool to know your power.

SD Card included

The STATIX display enables users to quickly identify battery status.